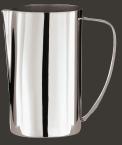

Coffee Pot 18/10 stainless steel 096620116 57 oz \$64.00/ea

Creamer 18/10 stainless steel 096620401 5.5 oz \$15.00/ea

Water Pitcher, 57oz with ice guard 18/10 stainless steel 096621616 \$56.00/ea

Additional items available: