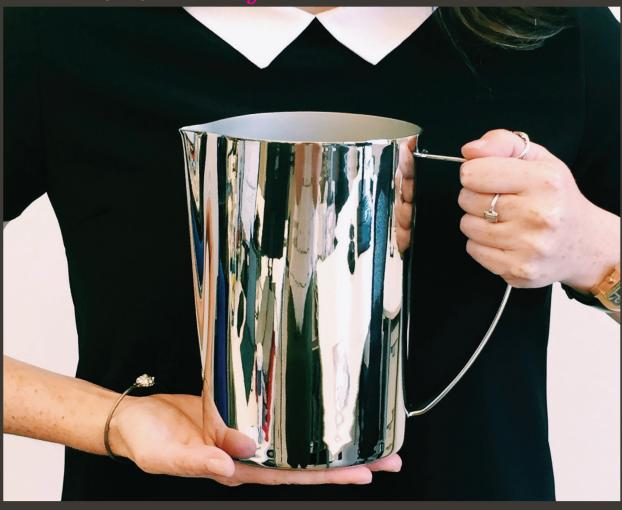

Coffee Pot 18/10 stainless steel 096620116 57 oz \$64.00/ea

Creamer 18/10 stainless steel 096620401 5.5 oz \$15.00/ea

Water Pitcher, 57oz with ice guard 18/10 stainless steel 096621616 \$56.00/ea

Additional items available: