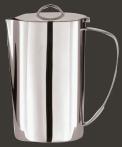

Coffee Pot 18/10 stainless steel 096620116 57 oz \$64.00/ea

Creamer 18/10 stainless steel 096620401 5.5 oz \$15.00/ea

Water Pitcher, 57oz with ice guard 18/10 stainless steel 096621616 \$56.00/ea

Additional items available: